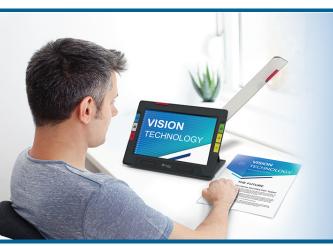

Portable video magnifier with the convenience of a touchscreen and optional text-to-speech

The RUBY 10 is a portable video magnifier with three cameras for distance, reading, and an extended arm for full-page image capture and optional OCR.

Perfect for individuals who want a larger screen and desktop capabilities in a portable package. Choose the speech model for text-to-speech functionality.

Use right out of the box with intuitive controls, built-in reading stand. Unique, patent-pending viewing modes improve contrast and maximize comfort.