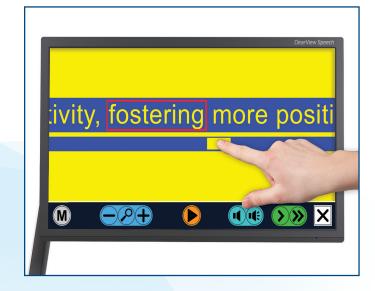

## Key benefits

books.

- Magnifies documents and photos and provides high contrast
- Scans documents quickly simply tap the screen to begin
- Point & Read: point at a paragraph or word on-screen and listen instantly
- Starts reading documents aloud in just a few seconds
- Fast and highly accurate text recognition thanks to the high definition camera
- Choose from 59 voices in 31 reading languages
- The built-in font smoothing increases readability of the text in high magnification, creating crisp and clear characters
- · Easy to see and find high contrast buttons
- · Display the text in a line, column or its original layout
- Use the scroll bars or bullets to quickly navigate through the text
- Wireless Bluetooth LE Remote Control