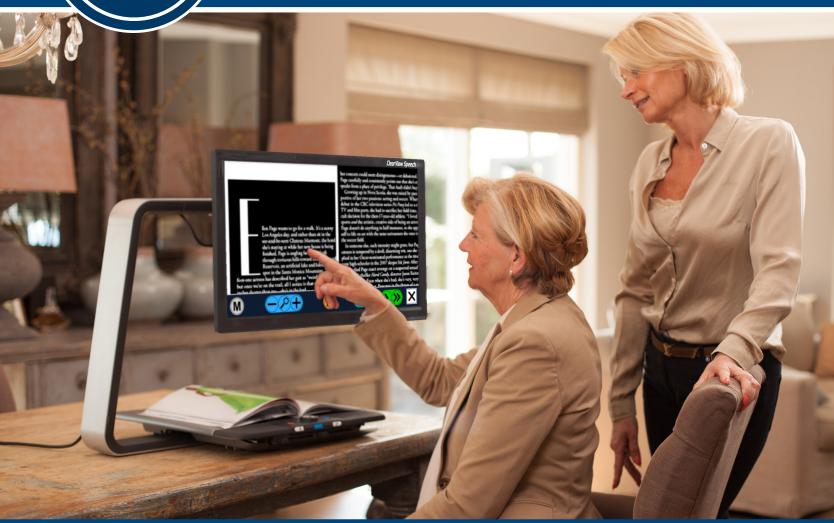

## ClearView C Speech

Listen to printed documents as they are read aloud within seconds.

Simple and effective solutions for the blind and visually impaired

The new and improved

ClearView C Speech makes
reading easier. When reading
becomes too tiring, simply
activate the fast and highly
accurate text recognition and
enjoy listening to magazine

articles, correspondence and

## Key benefits

books.

- Magnifies documents and photos and provides high contrast
- Scans documents quickly simply tap the screen to begin
- Point & Read: point at a paragraph or word on-screen and listen instantly
- Starts reading documents aloud in just a few seconds
- Fast and highly accurate text recognition thanks to the high definition camera
- Choose from 59 voices in 31 reading languages
- The built-in font smoothing increases readability of the text in high magnification, creating crisp and clear characters
- · Easy to see and find high contrast buttons
- · Display the text in a line, column or its original layout
- Use the scroll bars or bullets to quickly navigate through the text
- Wireless Bluetooth LE Remote Control