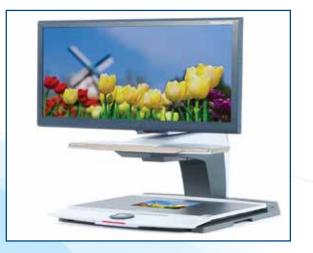

### **Regain Your Independence!**

Read your morning newspaper, view family photos, enjoy hobbies, or write checks. You can do all this and much more with just "one-touch" of a button.

The ClearView+ is easy-to-use with just one master dial on the table. The dial allows you to enlarge materials to a more comfortable size or change the high contrast viewing modes. Smoothly move the Easy-Glide Reading table in any direction and quickly lock your reading location with the "one-touch" electronic brake. The monitor can be ergonomically positioned, thanks to the ultra flexible telescope arm.

### Key benefits

- 5-Directional Ultra Flexible Arm allows the user to adjust the monitor to their preferred position with ease
- Continuous magnification of 1X to 72X
- Full page overview and smooth characters, even at low magnification
- One-Touch electronic lock stops the tray table from moving
- Auto-focus High Definition camera for superior image quality
- Integrated LED lighting for even illumination and elimination of glare
- 22 inch high definition widescreen monitor
- Optional Advanced Feature Pack:
  - · Choose from 16 high-contrast color combinations for easier reading
  - Don't lose track again thanks to Position locator and Find function
  - · Adjustable window blind and line marker allows to eliminate distractions
  - PC compatible