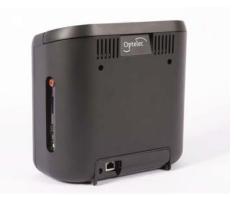

# External Buttons and Controls Forward Play / Pause Backward Speed Scan Volume On / Off

Connections Headphone connector Power connector

- Compact and portable
- Easy to use
- Intuitive operation
- Modern, stylish look