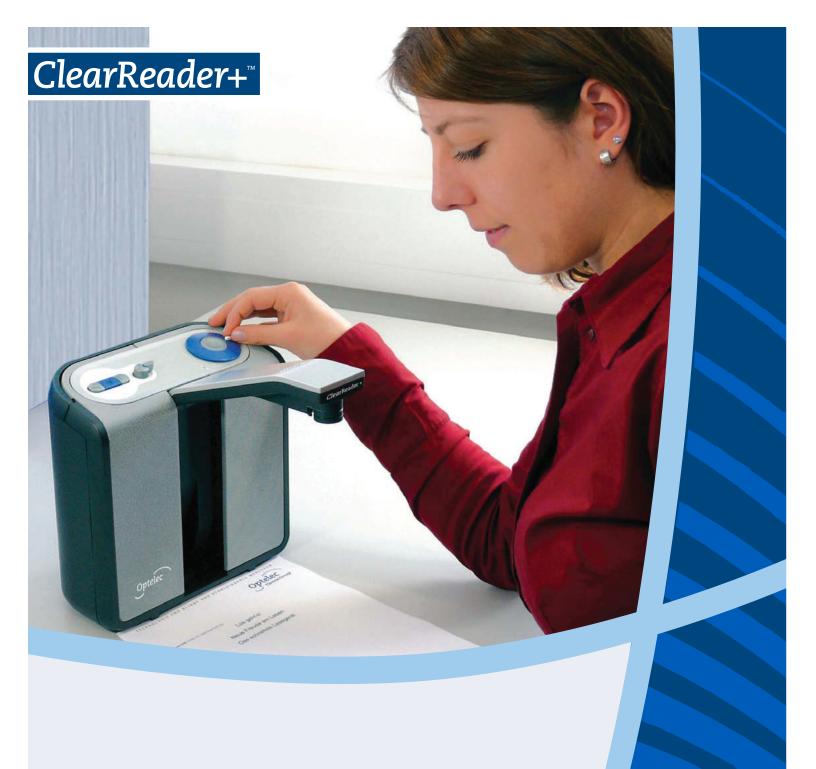

## ClearReader+<sup>™</sup>

Camera High resolution camera State of the art wide angle optics Integrated object lighting

Text Recognition High quality multilingual text recognition Scan and read in a few seconds

# External Buttons and Controls Forward Play / Pause Backward Speed Scan Volume On / Off

Connections Headphone connector Power connector

- Compact and portable
- Easy to use
- Intuitive operation
- Modern, stylish look