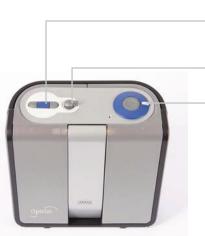

# External Buttons and Controls Forward Play / Pause Backward Speed Scan Volume On / Off

Connections Headphone connector Power connector

- Compact and portable
- Easy to use
- Intuitive operation
- Modern, stylish look